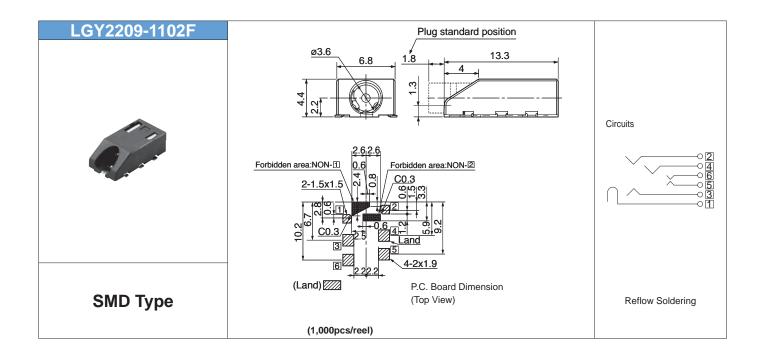

### Specification

| 1. Electric Performance   |                                |
|---------------------------|--------------------------------|
| Rating                    | : 1A, 12V DC                   |
| Contact Resistance        | : 30mΩ max.                    |
| Insulation Resistance     | : 100MΩ min.500V DC            |
| Withstanding Voltage      | : 100V AC(for one minute)      |
| 2. Mechanical Performance |                                |
| Insertion Force           | : 30N max. at 3.5mm Dia.       |
|                           | gauge                          |
| Withdrawal Force          | : 3 to 30N at 3.5mm Dia. gauge |
| 3. Operating Life         | : 5,000 cycles                 |