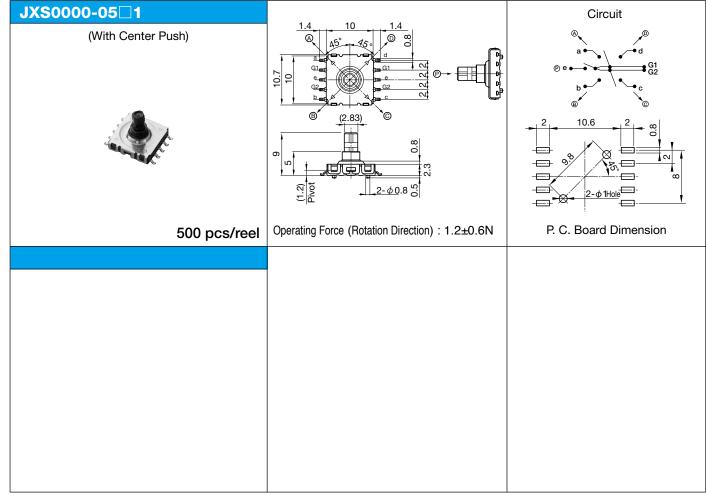

## Multifunctional Switches Multi Way Switches, JXS II Series

## **■ Features**

- 1. Low profile of 2.3mm height.
- 2. Sharp index feedback is ensured by the metal contact structure employed.
- 3. Externally measures 10.0mm(W) × 10.0mm(D) × 2.3mm(H).
- 4. 4 way and center push operation are possible.
- 5. Available in 2 version of discrete and SMD type.

## ■ Specification

 $\begin{array}{lll} \text{1. Rating} & : 20\text{mA}, 12\text{V DC} \\ \text{2. Contact Resistance} & : 200\text{m}\Omega \text{ max.} \\ \text{3. Insulation Resistance} & : 100\text{M}\Omega \text{ min.} \\ \end{array}$ 

4. Withstanding Voltage : 100V AC (for one minute)

5. Operating Force : Rotation direction

Push direction 3±1.5N

6. Operating Angle : 4\*\frac{27}{27}

7. Push Stroke : 0.2\*\frac{1}{20.1} mm

8. Operating Life : 50,000 cycles