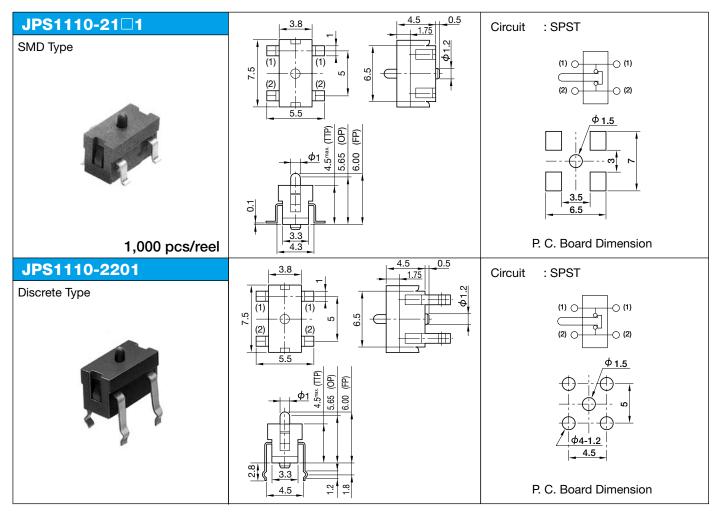

## Specification 1. Rating

 $\begin{array}{lll} \text{1. Rating} & : \text{ 0.1 to 5mA, 5V DC} \\ \text{2. Contact Resistance} & : 300\text{m}\Omega \text{ max.} \\ \text{3. Insulation Resistance} & : 100\text{M}\Omega \text{ min.} \\ \end{array}$ 

4. Withstanding Voltage : 100V AC (for one minute)

5. Circuit : SPST

6. Operating System : Non-lock, push-off 7. Operating Force : 0.25±0.15N 8. Maximum Force : 0.45±0.2N 9. Operating Life : 100,000 cycles 10. Operating Temperature Range : -10°C to +70°C